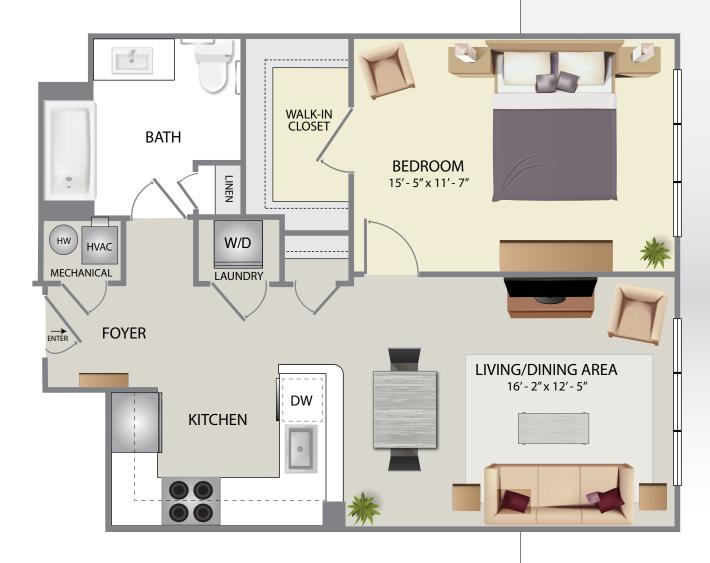

## THE MAGNOLIA II

- 798 Sq. Ft.
- **Bedroom**
- **Bath**

Plans and furnishings are for marketing purposes only and are not to scale. Please inspect construction, subdivision, utility, landscape and other plans available through leasing center for complete and specific information. Actual locations may vary and items shown or not shown on this place are subject to errors, omissions and field changes.