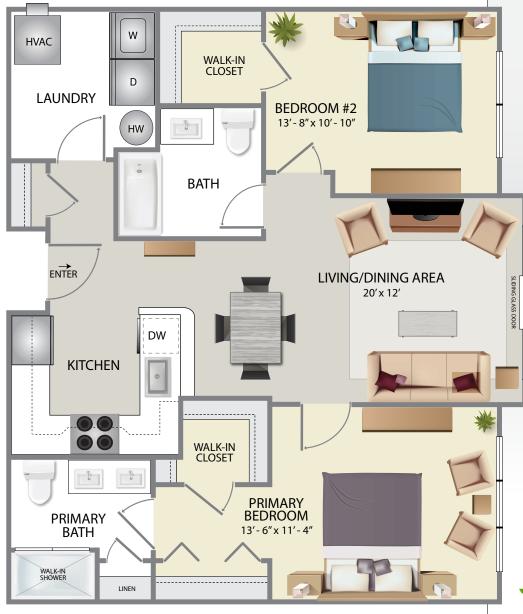

## THE MONTEREY

- 1,089 Sq. Ft.
- 2 Bedrooms
- 2 Baths

Plans and furnishings are for marketing purposes only and are not to scale. Please inspect construction, subdivision, utility, landscape and other plans available through leasing center for complete and specific information. Actual locations may vary and items shown or not shown on this place are subject to errors, omissions and field changes.