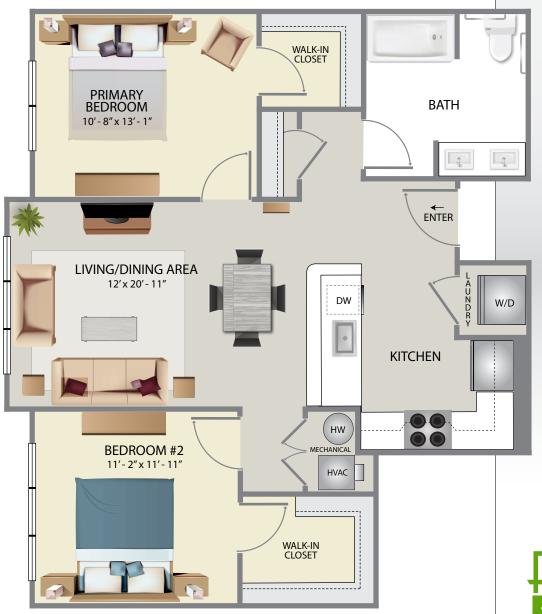

## THE PEMBROKE II

- 997 Sq. Ft.
- 2 Bedrooms
- 1 Bath



## EDUAL HOUSING OPPORTUNITY

Plans and furnishings are for marketing purposes only and are not to scale. Please inspect construction, subdivision, utility, landscape and other plans available through leasing center for complete and specific information. Actual locations may vary and items shown or not shown on this place are subject to errors, omissions and field changes.

\*All units can be reasonably adapted for handicap accessibility for an extra charge.

1624 Stelton Road, Suite #1 Piscataway, NJ 08854 732.839.3700 TheVillasatFairway.com



A Transit Village Community