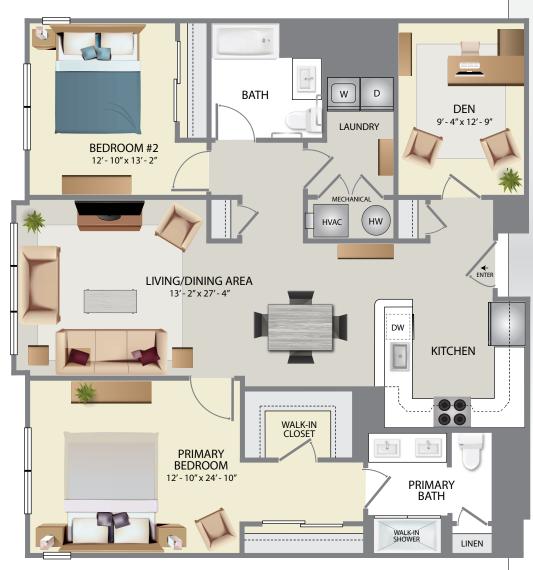

## THE WESTMINSTER

- 1,532 Sq. Ft.
- 2 Bedrooms
- 2 Baths
- Den

Plans and furnishings are for marketing purposes only and are not to scale. Please inspect construction, subdivision, utility, landscape and other plans available through leasing center for complete and specific information. Actual locations may vary and items shown or not shown on this place are subject to errors, omissions and field changes.