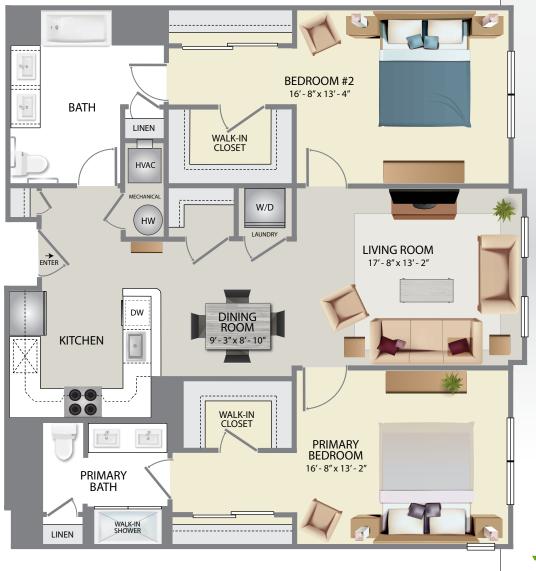

## THE WESTMINSTER I

- 1,508 Sq. Ft.
- 2 Bedrooms

• 2 Baths

Plans and furnishings are for marketing purposes only and are not to scale. Please inspect construction, subdivision, utility, landscape and other plans available through leasing center for complete and specific information. Actual locations may vary and items shown or not shown on this place are subject to errors, omissions and field changes.