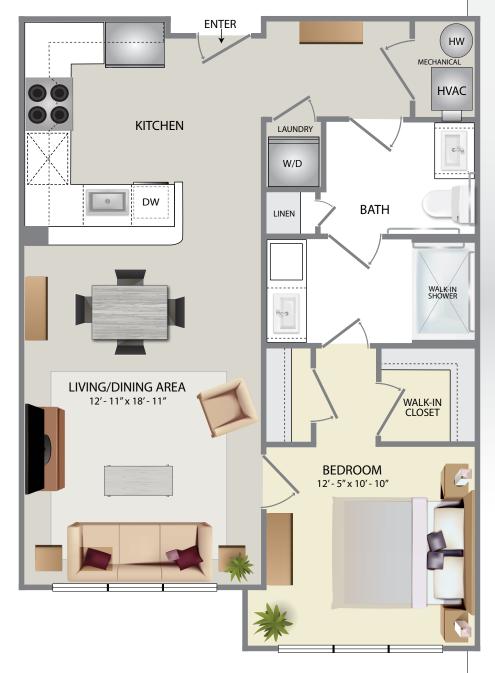

## THE WOODCREST III

- 837 Sq. Ft.
- 1 Bedroom
- 1 Bath

Plans and furnishings are for marketing purposes only and are not to scale. Please inspect construction, subdivision, utility, landscape and other plans available through leasing center for complete and specific information. Actual locations may vary and items shown or not shown on this place are subject to errors, omissions and field changes.