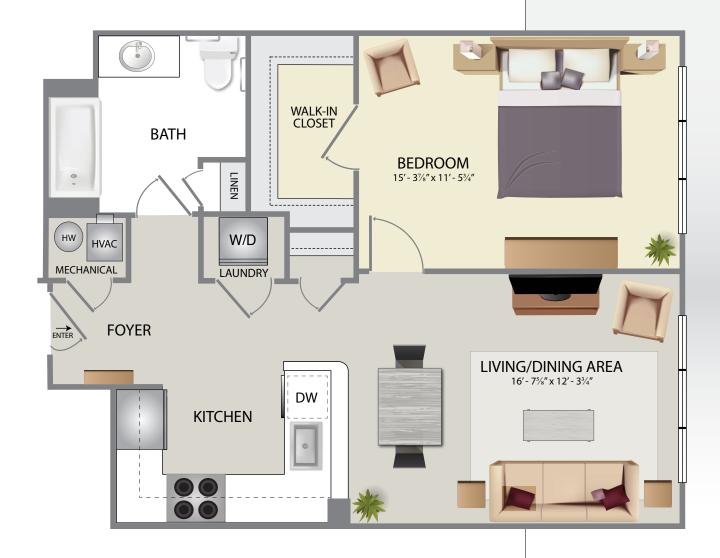

## THE MAGNOLIA II

- 797 Sq. Ft.
- 1 Bedroom
- 1 Bath

Plans and furnishings are for marketing purposes only and are not to scale. Please inspect construction, subdivision, utility, landscape and other plans available through leasing center for complete and specific information. Actual locations may vary and items shown or not shown on this place are subject to errors, omissions and field changes.