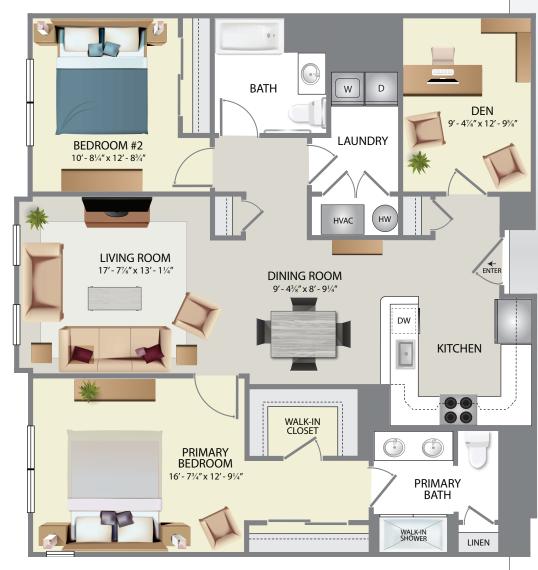

## THE WESTMINSTER II

- 1,510 Sq. Ft.
- 2 Bedrooms
- 2 Baths

Plans and furnishings are for marketing purposes only and are not to scale. Please inspect construction, subdivision, utility, landscape and other plans available through leasing center for complete and specific information. Actual locations may vary and items shown or not shown on this place are subject to errors, omissions and field changes.